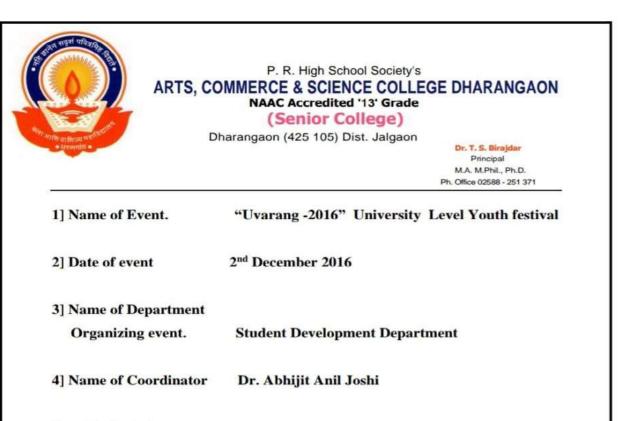

-----|-----------------------------------------------|
| -      | 1 (25 (2010) |                  |                                               |
| 1      | 1/27/2018    | YUvarang 2017-18 | Shubhangi Dilip Thorat                        |
| 2      |              |                  | Ritika Pradip Salunkhe                        |
| 3      |              |                  | Tejas Gulab marathe                           |
| 4      |              |                  | Nikita Bharat Patil                           |
| 5      |              |                  | Abhijit Anil Joshi (commanager)               |
| 6      |              |                  | Shubhangi Dilip                               |
|        |              | 15               | PRINCIPAL<br>Arts. Commerce & Science College |



#### **Report of event**

Uvarang, the university level youth festival is held on dated, 02/12/2016 at Dhanaji Nana Mahavidyalaya, Faizfur Tq. Raver Dist. Jalgaon, MS. In this event total 17 students are participated in various cultural evets. For this event 6 students are worked as a musician (Background music helper).

1

Dr. A.A. Joshi

Team leader & Student Development Officer

Dr. T.S. Birajdar

Principal

A.C. S. College, Dharangaon



| Sr. No. | Date            | Event         | Participant                  |
|---------|-----------------|---------------|------------------------------|
| 1       |                 |               | Paresh Bhart Borse           |
| 2       |                 |               | Kapil Ravindra Patil         |
| 3       |                 |